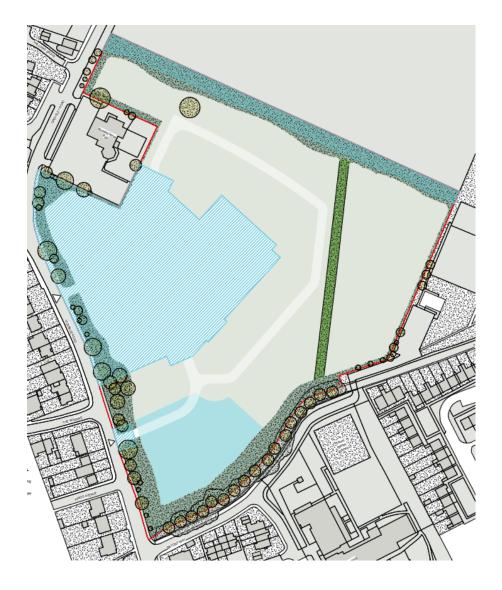

## **OUTLINE APPLICATION – 'PARAMETER PLANS'**

ACCESS:

Primary road corridor with +/- 7.5m limit of deviation along route shown

## Secondary access route with +/- 7.5m limit of deviation along route shown

Primary access - vehicular, pedestrian / cycle site access off Vicarage Road

Secondary access for care home and emergency vehicles