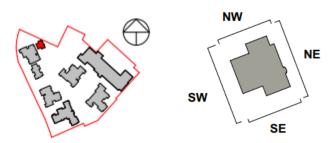

## **OUTLINE APPLICATION – 'PARAMETER PLANS'**

ACCESS:

Primary road corridor with +/- 7.5m limit of deviation along route shown

## Secondary access route with +/- 7.5m limit of deviation along route shown

Primary access - vehicular, pedestrian / cycle site access off Vicarage Road

Secondary access for care home and emergency vehicles

#### **OUTLINE APPLICATION – 'PARAMETER PLANS'**

**BUILDING HEIGHTS:** 

Up to 2.5 Storeys Up to 2.5 Storeys Building zone Up to 10m from building ground floor levels +/- 1m (to the top of the ridge line)

#### **OUTLINE APPLICATION – 'PARAMETER PLANS'**

#### LAND USE:

Extra Care units, Close Care units, Communal Facilities, and associated site services and infrastructure (Use Class C2).

- Communal and Care Facilities (Use Class C2) including extra care units and village facilities, with secondary and tertiary streets, footways/ cycleways, associated areas of open space, associated parking and landscape features.
- Associated site services to include plant, energy centres, waste disposal etc.

Care Home (Use Class C2)

 Up to 60 bed care home with associated communal facilities, servicing, infrastructure and external areas, green space and parking.