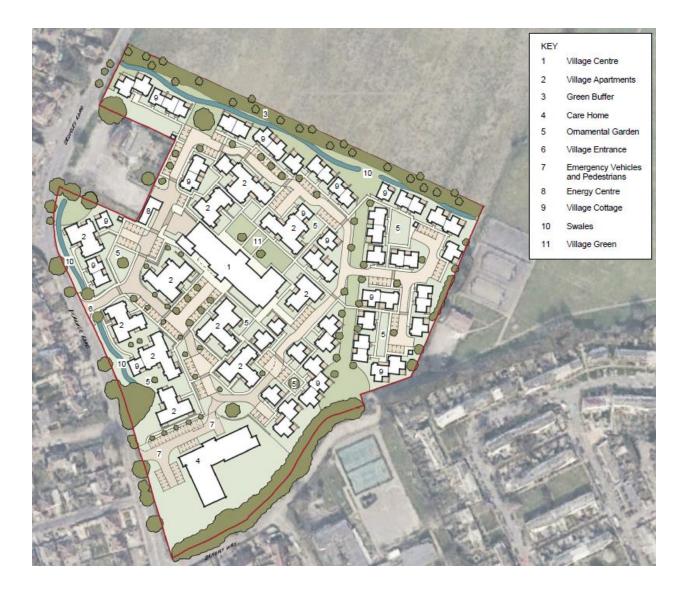

Storeys Building zone Up to 10m from building ground floor levels +/- 1m (to the top of the ridge line)

#### **OUTLINE APPLICATION – 'PARAMETER PLANS'**

#### LAND USE:



Extra Care units, Close Care units, Communal Facilities, and associated site services and infrastructure (Use Class C2).

- Communal and Care Facilities (Use Class C2) including extra care units and village facilities, with secondary and tertiary streets, footways/ cycleways, associated areas of open space, associated parking and landscape features.
- Associated site services to include plant, energy centres, waste disposal etc.

Care Home (Use Class C2)

 Up to 60 bed care home with associated communal facilities, servicing, infrastructure and external areas, green space and parking.

## **ILLUSTRATIVE MASTERPLAN:**



## VILLAGE CENTRE ELEVATIONS:





South West Elevation





North West Elevation



North East Elevation

## **BLOCK S4 ELEVATIONS:**





South East Elevation



North West Elevation



South West Elevation



North East Elevation

## **BLOCK B5 ELEVATIONS:**





North West Elevation

North East Elevation





South East Elevation

South West Elevation