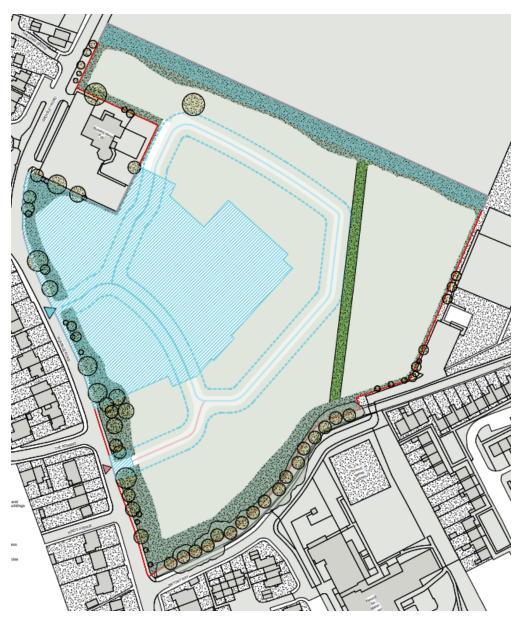

## **OUTLINE APPLICATION – 'PARAMETER PLANS'**

ACCESS:

Primary road corridor with +/- 7.5m limit of deviation along route shown

## Secondary access route with +/- 7.5m limit of deviation along route shown

Primary access - vehicular, pedestrian / cycle site access off Vicarage Road

Secondary access for care home and emergency vehicles

#### **OUTLINE APPLICATION – 'PARAMETER PLANS'**

**BUILDING HEIGHTS:** 

Up to 2.5 Storeys Up to 2.5 Storeys Building zone Up to 10m from building ground floor levels +/- 1m (to the top of the ridge line)