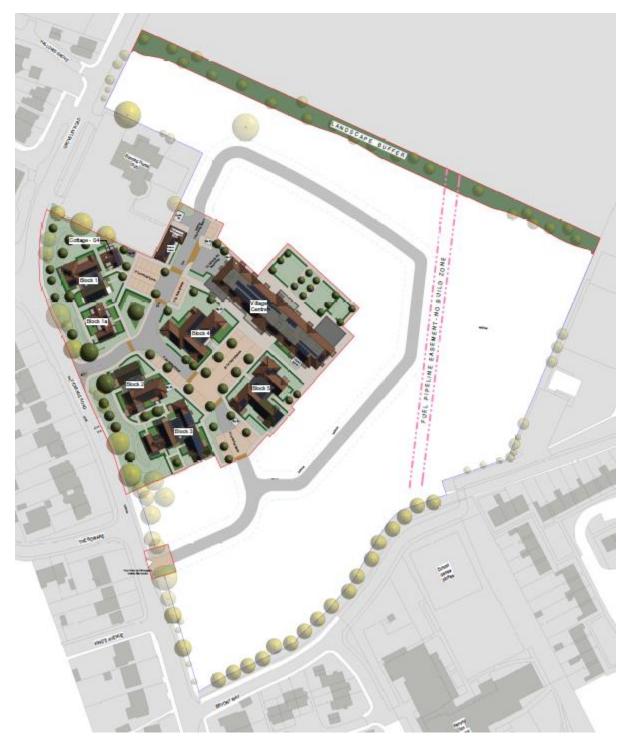

# 23/00121/OUT: Land East Of Vicarage Road, Sunbury-on-Thames, TW16 7LB

PROPOSED SITE LAYOUT (FULL APPLICATION):