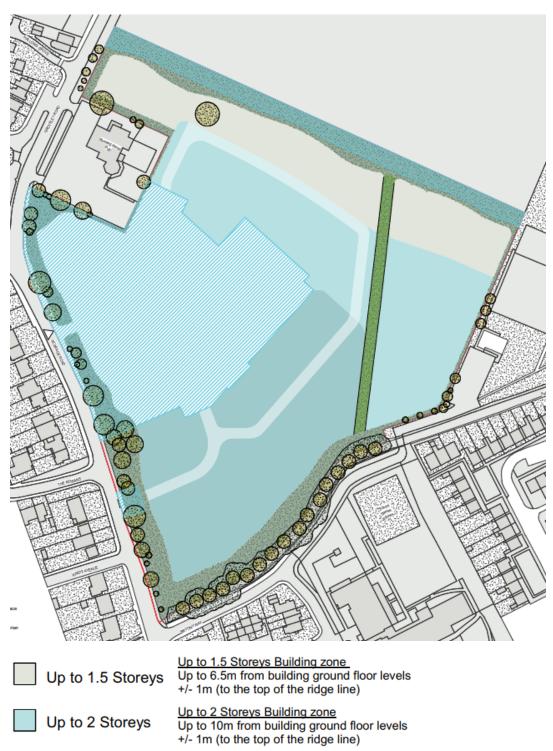

#### **OUTLINE APPLICATION – 'PARAMETER PLANS'**

**BUILDING HEIGHTS:** 

Up to 2.5 Storeys Up to 2.5 Storeys Building zone Up to 10m from building ground floor levels +/- 1m (to the top of the ridge line)